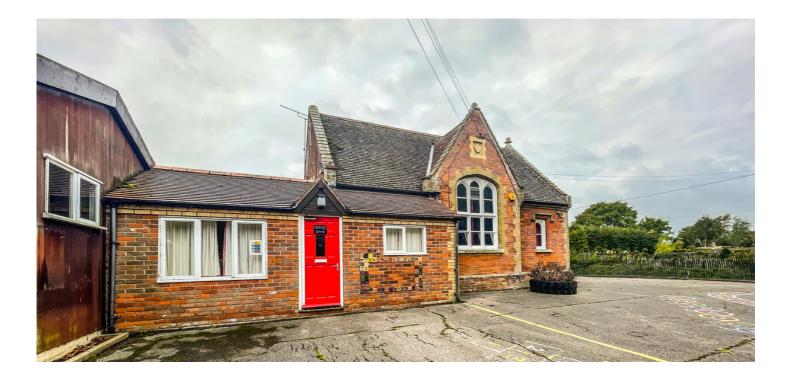

## WEST RAYNHAM SCHOOL COMPLEX WEST RAYNHAM

A rare opportunity has arisen to occupy part of a unique premises in West Raynham

The main block of the school dates back to 1854 and has been added to over the years.

The complex also has additional buildings to the rear and 0.8 Acres of green space

The current layout comprises of

- Main block 2111.9 SqFt
- Side classroom 873.6 SqFt
- Rear standalone office 171.5 SqFt
- Rear standalone classroom 935.8 SqFt
- Pergola 541.6 SqFt