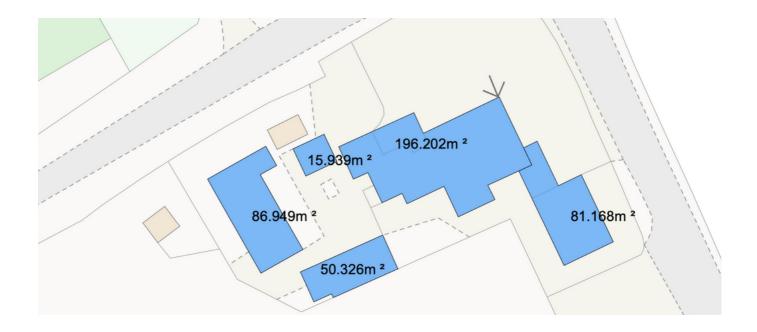

The complex also has additional buildings to the rear and 0.8 Acres of green space

The current layout comprises of

- Main block 2111.9 SqFt
- Side classroom 873.6 SqFt
- Rear standalone office 171.5 SqFt
- Rear standalone classroom 935.8 SqFt
- Pergola 541.6 SqFt