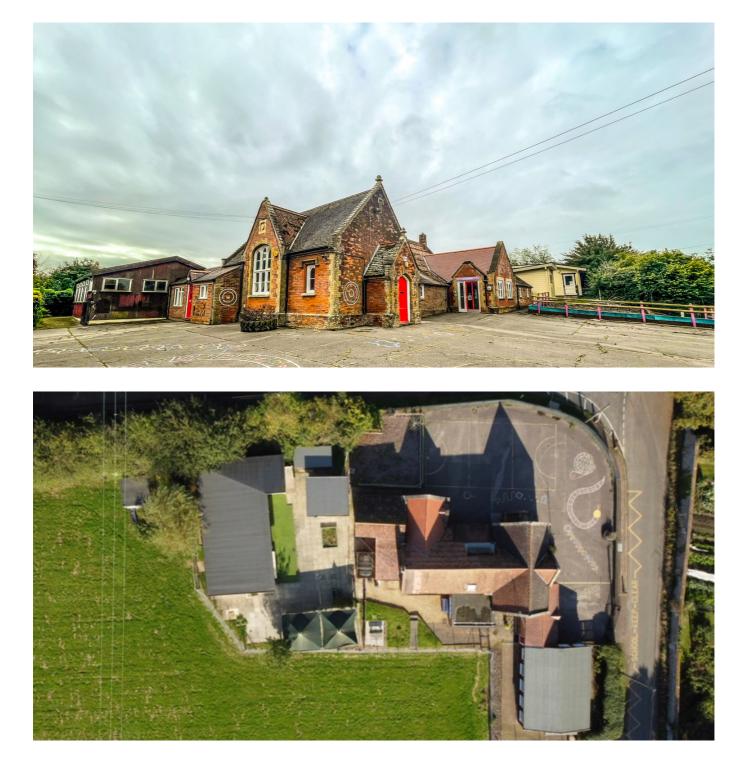

## WEST RAYNHAM SCHOOL COMPLEX WEST RAYNHAM

A rare opportunity has arisen to occupy part of a unique premises in West Raynham

The main block of the school dates back to 1854 and has been added to over the years.

The complex also has additional buildings to the rear and 0.8 Acres of green space

The current layout comprises of

- Main block 2111.9 SqFt
- Side classroom 873.6 SqFt
- Rear standalone office 171.5 SqFt
- Rear standalone classroom 935.8 SqFt
- Pergola 541.6 SqFt